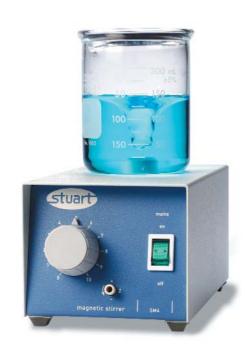

# Stirrers, magnetic, mini, SM4

- Compact and lightweight
- ◆ Up to 1300 rpm

Designed for easy fixing to retort rods and scaffolding. Compact metal case has retort clamp for rod diameters up to 16 mm. Electronic speed control up to 1300 rpm. Separate tuning control allows slow speed setting.

### **Technical Specification**

| Speed range                    | 80 to 1300rpm   |
|--------------------------------|-----------------|
| Overall dimensions (w x d x h) | 90 x 160 x 90mm |
| Net weight                     | 1kg             |
| Electrical supply              | 230V, 50Hz, 50W |
|                                |                 |

## **Ordering Information**

| Model | Description                               |
|-------|-------------------------------------------|
| SM4   | Stirrer, magnetic, mini                   |
| SR2   | Accessory retort rod, 300mm x 12.5mm dia. |