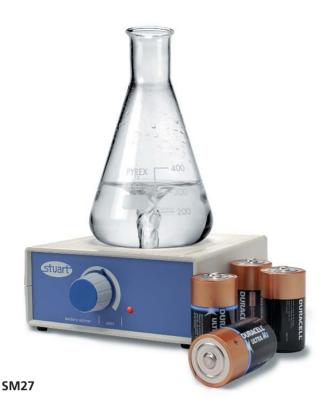

# Stirrer, magnetic, portable, SM27

- Battery powered or mains supply
- Tough, compact and light weight
- ◆ Variable speed up to 1300rpm

Powered by long life batteries or mains power this rugged little unit can be used almost anywhere. Ideal for use inside incubators, glove boxes or in the field. Housed in a tough, chemically resistant ABS case and supplied complete with batteries.

## **Technical specification**

| Max speed    | l, rpm                 | 1300                                 |
|--------------|------------------------|--------------------------------------|
| Capacity, I  | itres H <sub>2</sub> O | 1.5                                  |
| Overall dir  |                        |                                      |
| (w x d x h)  | ), mm                  | 150 x 160 x 70                       |
| Net weigh    | t, kg                  | 1.3                                  |
| Electricity  | supply                 | 4 x alkaline batteries or 230V, 50Hz |
| Battery typ  | be                     | 1.5V, size D, IEC No. LR20           |
| Battery life | 2                      | 600 hours continuous use             |
|              |                        |                                      |

#### Ordering Information

| Model  | Description                                                                       |
|--------|-----------------------------------------------------------------------------------|
| SM27   | Portable magnetic stirrer complete with 4 x LR20 batteries and 25mm PTFE stir bar |
| SM27/1 | Mains adapter, 9V a.c. for 230V, 50Hz supply with UK plug                         |
| SM27/2 | Mains adapter, 9V a.c. for 230V, 50Hz supply with European 2 pin plug             |
| SM27/3 | Car battery adapter, 12V, Fitted with standard car cigarette/cigar plug           |