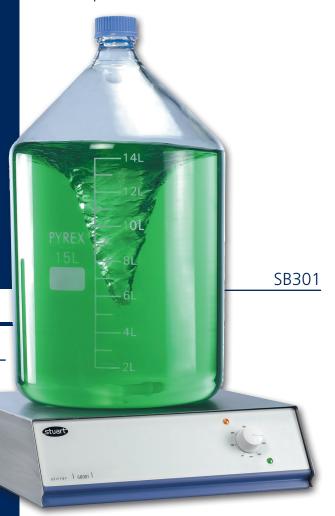

## Stirrer, magnetic, heavy duty,

Large and powerful stirrer for use with vessels up to 30 litre capacity. Powerful magnetic drive with electronic feed-back speed control which accurately maintains the set speed. Supplied complete with 1 x 100mm PTFE coated stir bar.

### **Technical Specification**

Plate material Stainless steel
Plate dimensions, mm 300 x 300
Speed range, rpm 100 - 600
Stirring capacity, litres 30

Dimensions, mm (w x d x h) 328 x 369 x 103

Net weight, kg

#### **Key Features**

- Robust construction with stainless steel top
- Powerful magnets for strong magnetic coupling
- Stirs up to 30 litres