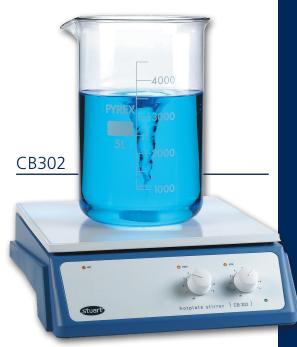

# CB302 and SB302

Model CB302 has a glass ceramic top that has excellent chemical and temperature resistance. The chemical properties make the surface very easy to keep clean and the thermal properties allow very high plate temperatures while ensuring the edges stay cooler, reducing the chance of accidental burns.