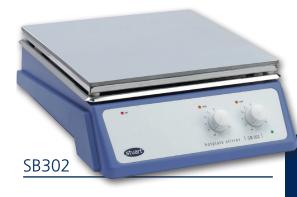

# CB302 and SB302

Model SB302 has a robust aluminium/silicon alloy top plate.

The very good heat transmission of this material gives rapid heating and ensures even temperature distribution across the whole of the plate.